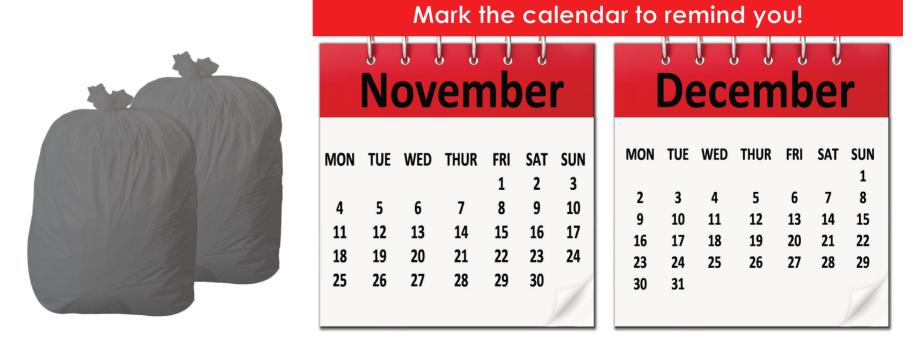

## Rubbish! Your rubbish bags are changing.

| J  |    | J  | J  | J  | J  | Į  |
|----|----|----|----|----|----|----|
| ſ  | ۷c | V  | en | nb | e  | ٢  |
| м  | т  | w  | т  | F  | s  | s  |
|    |    |    |    | 1  | 2  | 3  |
| 4) | 5  | 6  | 7  | 8  | 9  | 10 |
| 1  | 12 | 13 | 14 | 15 | 16 | 17 |
| 8  | 19 | 20 | 21 | 22 | 23 | 24 |
| 25 | 26 | 27 | 28 | 29 | 30 |    |

The way your rubbish and recycling is collected will change from **4 November**.

You will need to put rubbish into new bags and boxes.

Everything else goes in new grey rubbish bags

They will be collected every **3 weeks** You can only put out **3 grey bags**.