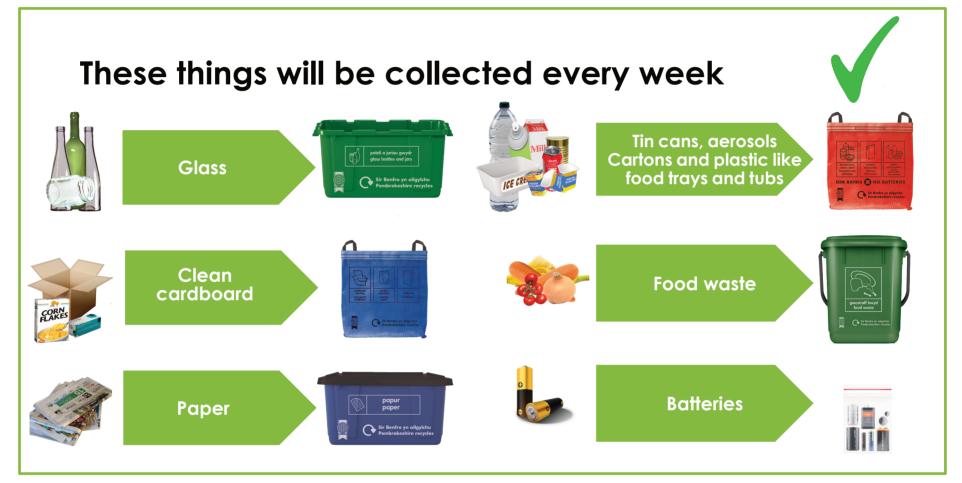

The way your rubbish and recycling is collected will change from **4 November**.

You will need to put rubbish into new bags and boxes.

Everything else goes in new grey rubbish bags

They will be collected every **3 weeks** You can only put out **3 grey bags**.