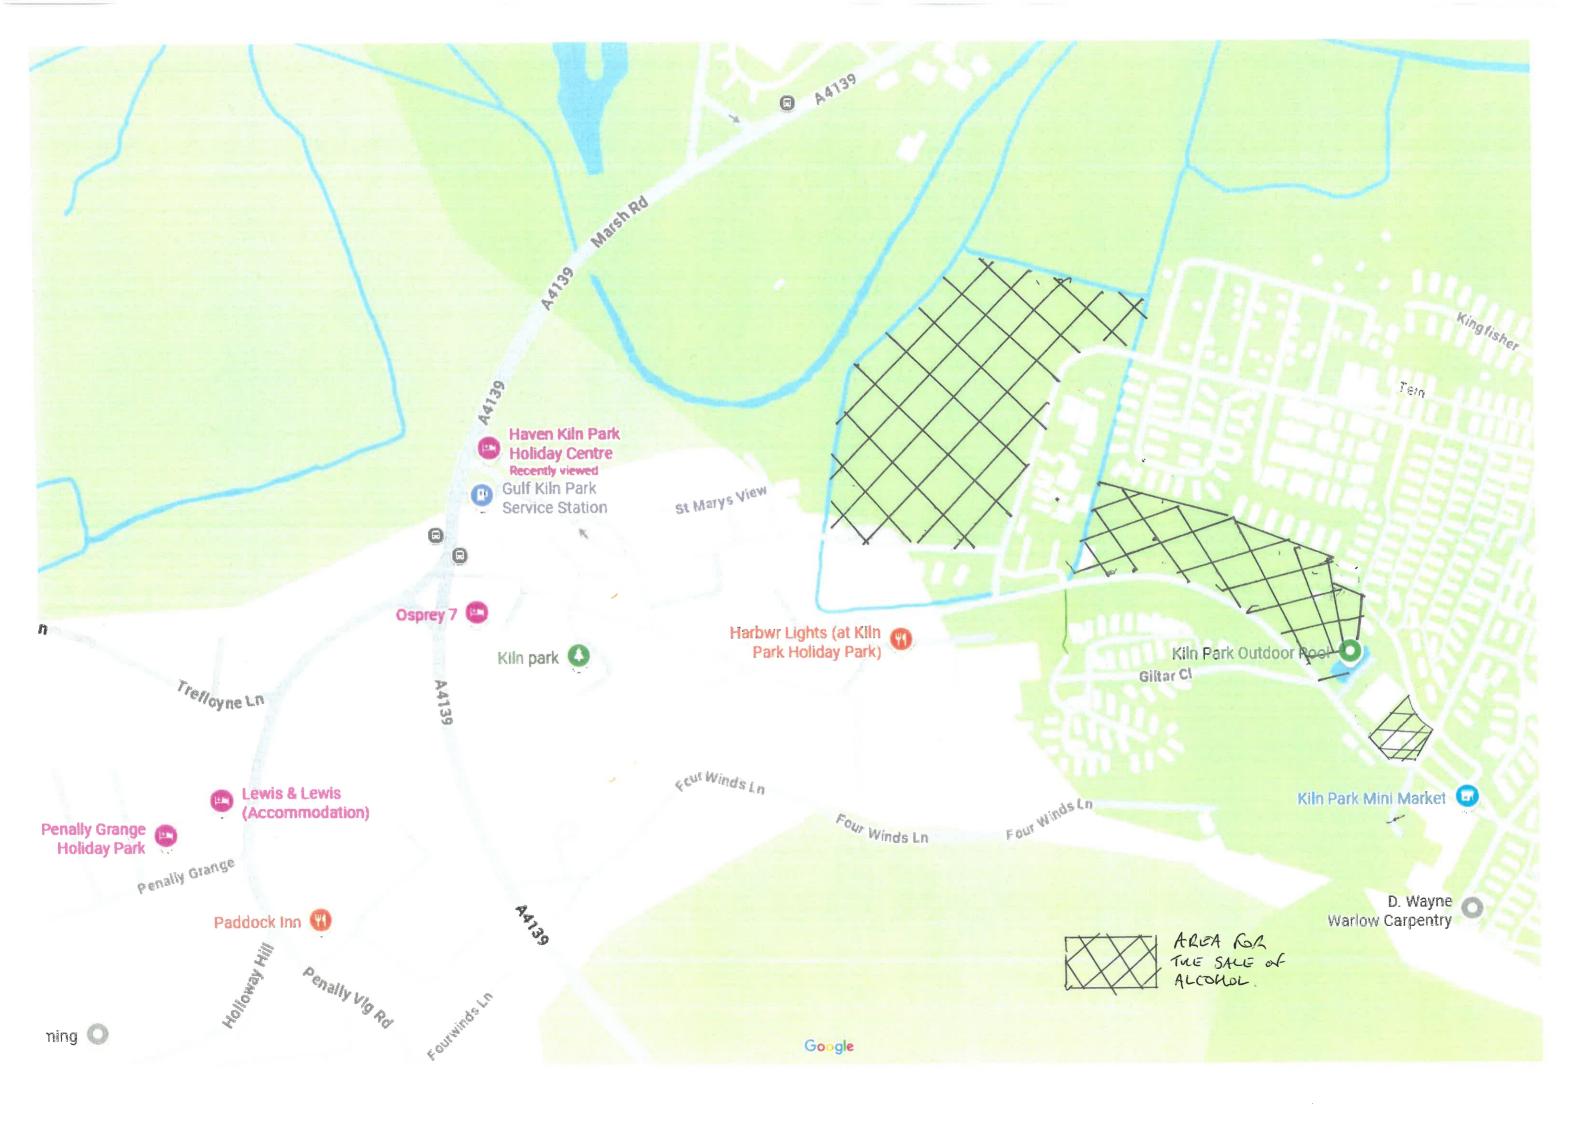

#### Part 3 - Variation

| Please tick yes                                                                                                                                                                                                                                                                                                                                                                                                                                                                                                                                                                                                                                                                                                                                                                                                                                                                                                                                                                                                                                                                                                                                                                                                                                                                                                                                                                                                                                                                                                                                                                                                                                                                                                                                                                                                                                                                                                                                                                                                                                                                                                               |
|-------------------------------------------------------------------------------------------------------------------------------------------------------------------------------------------------------------------------------------------------------------------------------------------------------------------------------------------------------------------------------------------------------------------------------------------------------------------------------------------------------------------------------------------------------------------------------------------------------------------------------------------------------------------------------------------------------------------------------------------------------------------------------------------------------------------------------------------------------------------------------------------------------------------------------------------------------------------------------------------------------------------------------------------------------------------------------------------------------------------------------------------------------------------------------------------------------------------------------------------------------------------------------------------------------------------------------------------------------------------------------------------------------------------------------------------------------------------------------------------------------------------------------------------------------------------------------------------------------------------------------------------------------------------------------------------------------------------------------------------------------------------------------------------------------------------------------------------------------------------------------------------------------------------------------------------------------------------------------------------------------------------------------------------------------------------------------------------------------------------------------|
| Do you want the proposed variation to have effect as soon as possible? x                                                                                                                                                                                                                                                                                                                                                                                                                                                                                                                                                                                                                                                                                                                                                                                                                                                                                                                                                                                                                                                                                                                                                                                                                                                                                                                                                                                                                                                                                                                                                                                                                                                                                                                                                                                                                                                                                                                                                                                                                                                      |
| If not, from what date do you want the variation to take effect?  Day Month Year  University of the content of |
| Do you want the proposed variation to have effect in relation to the introduction of the late night levy? (Please see guidance note 1) ☐Yes ☒No                                                                                                                                                                                                                                                                                                                                                                                                                                                                                                                                                                                                                                                                                                                                                                                                                                                                                                                                                                                                                                                                                                                                                                                                                                                                                                                                                                                                                                                                                                                                                                                                                                                                                                                                                                                                                                                                                                                                                                               |
| Please describe briefly the nature of the proposed variation (Please read guidance note 2)  To extend the size of the area to which this Premises Licence relates to include 3 additional external areas on the holiday park shown hatched on the plan accompanying this application. This is to permit the use of mobile bars within those external areas. The sale of alcohol within the external areas will be limited to 1100 until 2200 each day. The relevant conditions contained within Annex 2 will apply to the external area. There will be no Regulated Entertainment provided in these external areas.  The licensable activities in the existing areas of the premises will remain unchanged by this application.                                                                                                                                                                                                                                                                                                                                                                                                                                                                                                                                                                                                                                                                                                                                                                                                                                                                                                                                                                                                                                                                                                                                                                                                                                                                                                                                                                                               |
| If your proposed variation would mean that 5,000 or more people are expected to attend the premises at any one time, please state the number expected to attend                                                                                                                                                                                                                                                                                                                                                                                                                                                                                                                                                                                                                                                                                                                                                                                                                                                                                                                                                                                                                                                                                                                                                                                                                                                                                                                                                                                                                                                                                                                                                                                                                                                                                                                                                                                                                                                                                                                                                               |

# J

| <u> </u>                               |       |        |                                                                                                      |                   |     |
|----------------------------------------|-------|--------|------------------------------------------------------------------------------------------------------|-------------------|-----|
| Supply of alcohol<br>Standard days and |       |        | Will the supply of alcohol be for consumption (Please tick box) (please read guidance note 9)        | On the premises   |     |
| timings (please read guidance note 8)  |       |        |                                                                                                      | Off the premises  |     |
| Day                                    | Start | Finish |                                                                                                      | Both              | х   |
| Mon                                    | 1000  | 0100   | State any seasonal variations for the supply of a                                                    | alcohol (please   | )   |
|                                        |       |        | read guidance note 6)                                                                                |                   |     |
| Tue                                    | 1000  | 0100   |                                                                                                      |                   |     |
|                                        |       |        |                                                                                                      |                   |     |
| Wed                                    | 1000  | 0100   |                                                                                                      |                   |     |
|                                        |       |        |                                                                                                      |                   |     |
| Thur                                   | 1000  | 0100   | Non-standard timings. Where you intend to use                                                        |                   | for |
|                                        |       |        | the supply of alcohol at different times to those column on the left, please list (please read guida |                   |     |
| Fri                                    | 1000  | 0100   | Column on the left, please list (please read guida                                                   | rice riote 7)     |     |
|                                        |       |        | From the end of permitted hours on New Years Eve                                                     | e to the start of |     |
| Sat                                    | 1000  | 0100   | permitted hours on New Years Day.                                                                    |                   |     |
|                                        |       |        | From 1100 until 2200 each day in the external area                                                   | s shown hatche    | ed  |
| Sun                                    | 1000  | 0100   | on the plan accompanying this application.                                                           | 2.10111111111111  |     |
|                                        |       |        |                                                                                                      |                   |     |