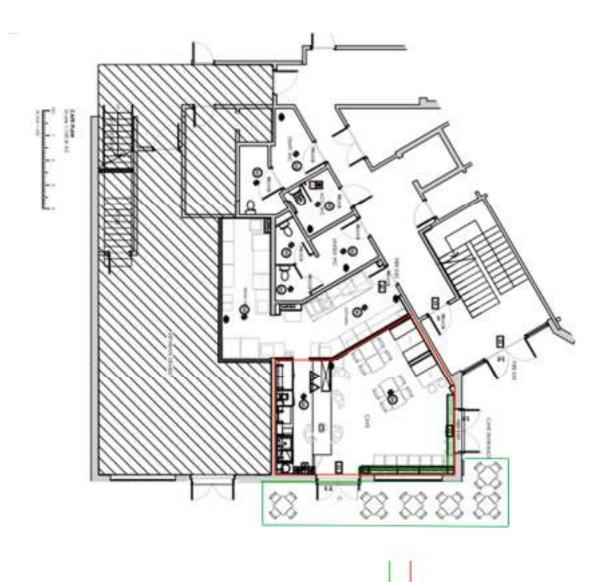

Authorised hours for licensable as well as opening times will remain the same.

Outside consumption area to be reduced to cover the area directly outside the licensed premises only as per updated plan.

If your proposed variation would mean that 5,000 or more people are expected to attend the premises at any one time, please state the number expected to attend:

### d) The prevention of public nuisance

Live and recorded music will be inside the premises only.

Sale of alcohol will be for consumption with or without a meal in the café or in the external area as marked on plan.

Any sale of alcohol for consumption away from the café or external area as marked on plan will be in sealed containers.