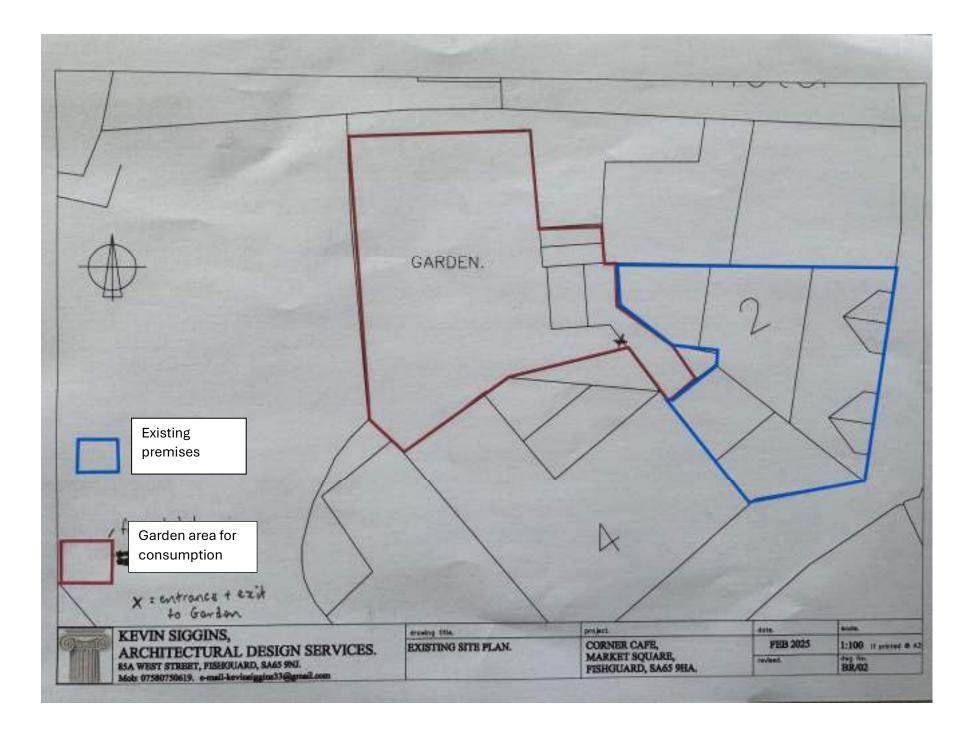

### Part 1 – Premises Details

| Postal address of premises or, if none, ordnance survey map reference or description |                              |  |  |  |  |  |
|--------------------------------------------------------------------------------------|------------------------------|--|--|--|--|--|
|                                                                                      | Cove Corner<br>Market Square |  |  |  |  |  |
| Post town Fishguard Postcode SA65 9HA                                                |                              |  |  |  |  |  |
|                                                                                      |                              |  |  |  |  |  |

**Please describe briefly the nature of the proposed variation** (Please see guidance note 2)

Inclusion of rear garden for the purposes of consumption of alcohol

If your proposed variation would mean that 5,000 or more people are expected to attend the premises at any one time, please state the number expected to attend: