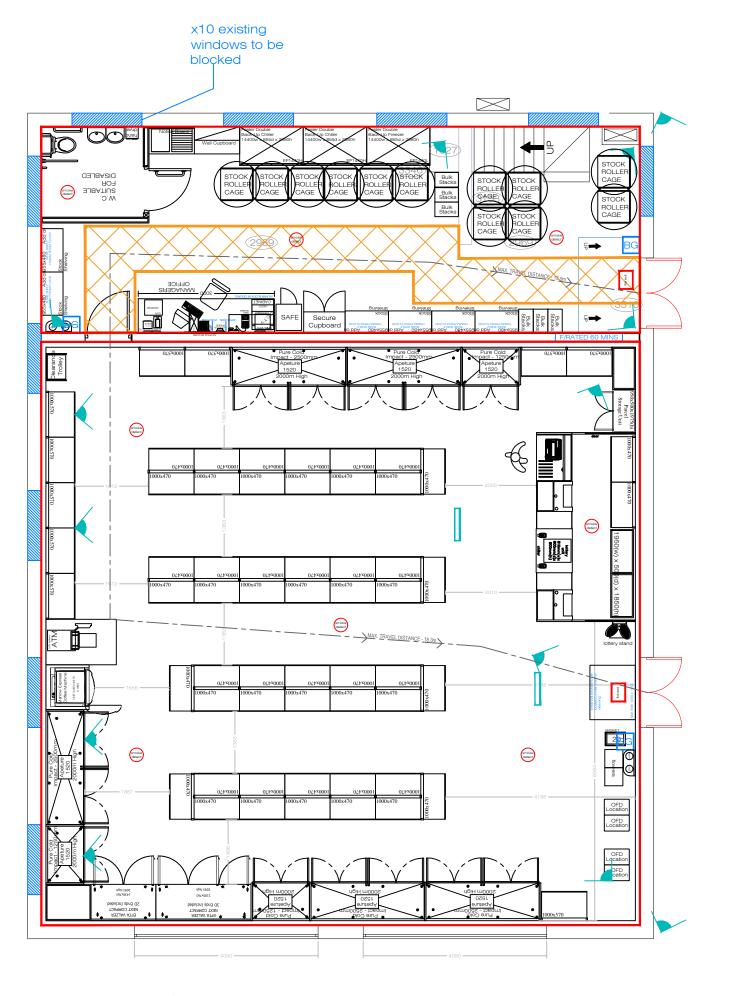

# **Part 3 Operating Schedule** MM When do you want the premises licence to start? If you wish the licence to be valid only for a limited period, when do you want it MM to end? Please give a general description of the premises (please read guidance note 1) Retail premises (convenience supermarket) selling a range of goods and services. This includes the sale of alcohol for consumption off the premises. Sales of alcohol for consumption off the premises are made from the supermarket sales floor as shown on the enclosed layout plan. If 5,000 or more people are expected to attend the premises at any one time, N/A please state the number expected to attend. What licensable activities do you intend to carry on from the premises? (Please see sections 1 and 14 and Schedules 1 and 2 to the Licensing Act 2003) Please tick all that Provision of regulated entertainment (please read guidance note 2) apply a) plays (if ticking yes, fill in box A) b) films (if ticking yes, fill in box B) indoor sporting events (if ticking yes, fill in box C) c) d) boxing or wrestling entertainment (if ticking yes, fill in box D) live music (if ticking yes, fill in box E) e) recorded music (if ticking yes, fill in box F) f)