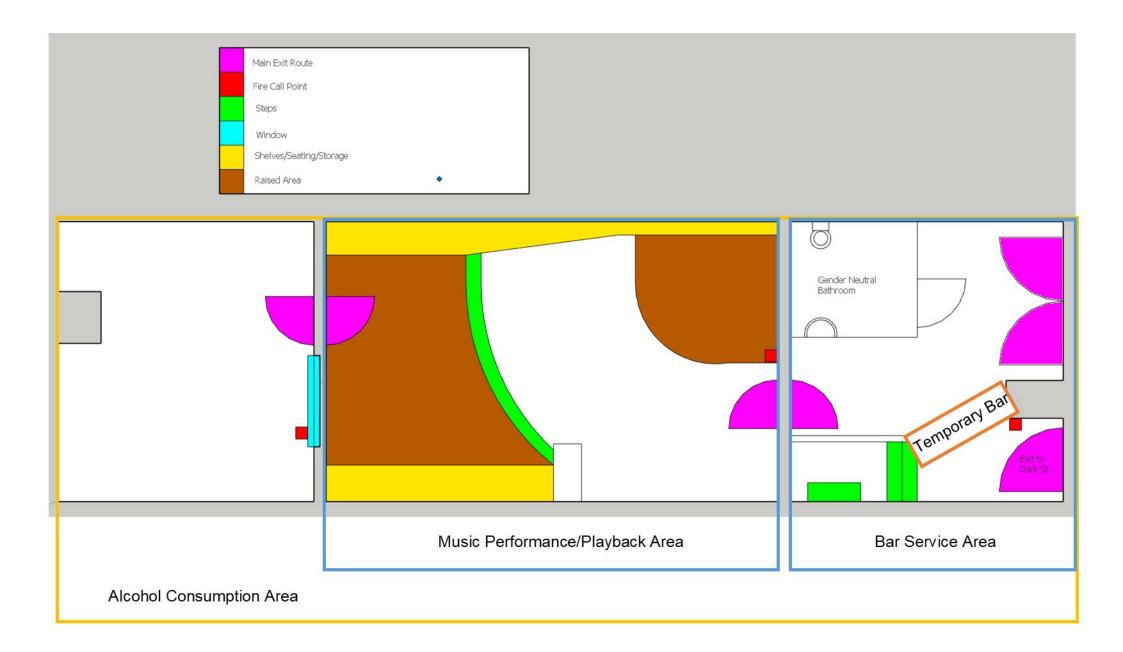

## Application for a premises licence to be granted under the Licensing Act 2003

## PLEASE READ THE FOLLOWING INSTRUCTIONS FIRST

Before completing this form please read the guidance notes at the end of the form. If you are completing this form by hand please write legibly in block capitals. In all cases ensure that your answers are inside the boxes and written in black ink. Use additional sheets if necessary.