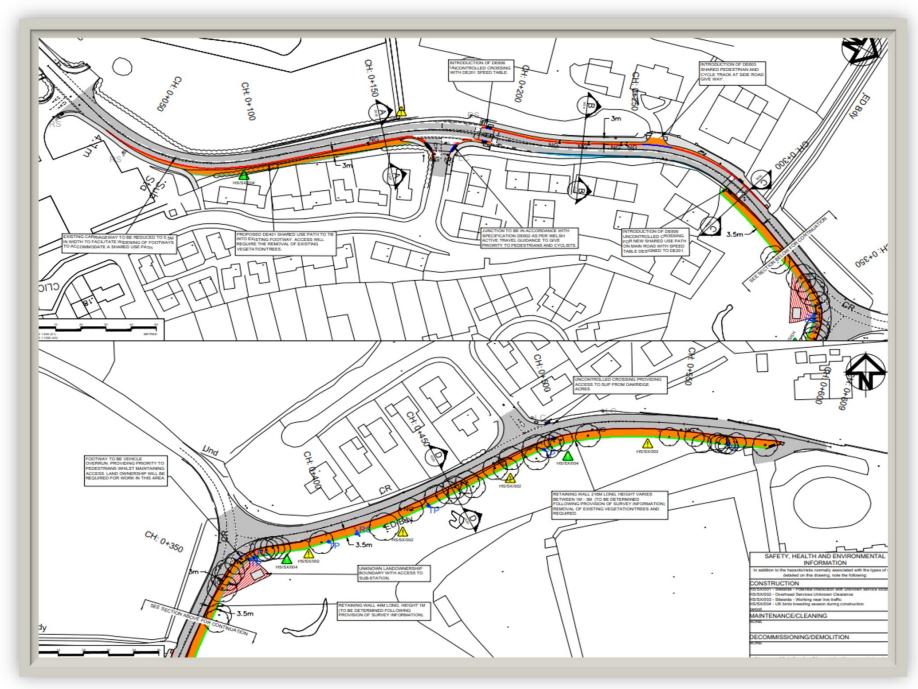

## The Clicketts / Heywoods Lane

- Improved connectivity between Marsh Road and the Primary Schools, ruby and football clubs and Leisure centre Initial engagement with the Local Member, Town Councillor and members of the general public through a summer fete. Positive feedback received.
- Scheme includes new footways, uncontrolled crossing points, raised table to calm traffic and speed tables Where needed, a 216m retaining wall will be created following further ground investigations.