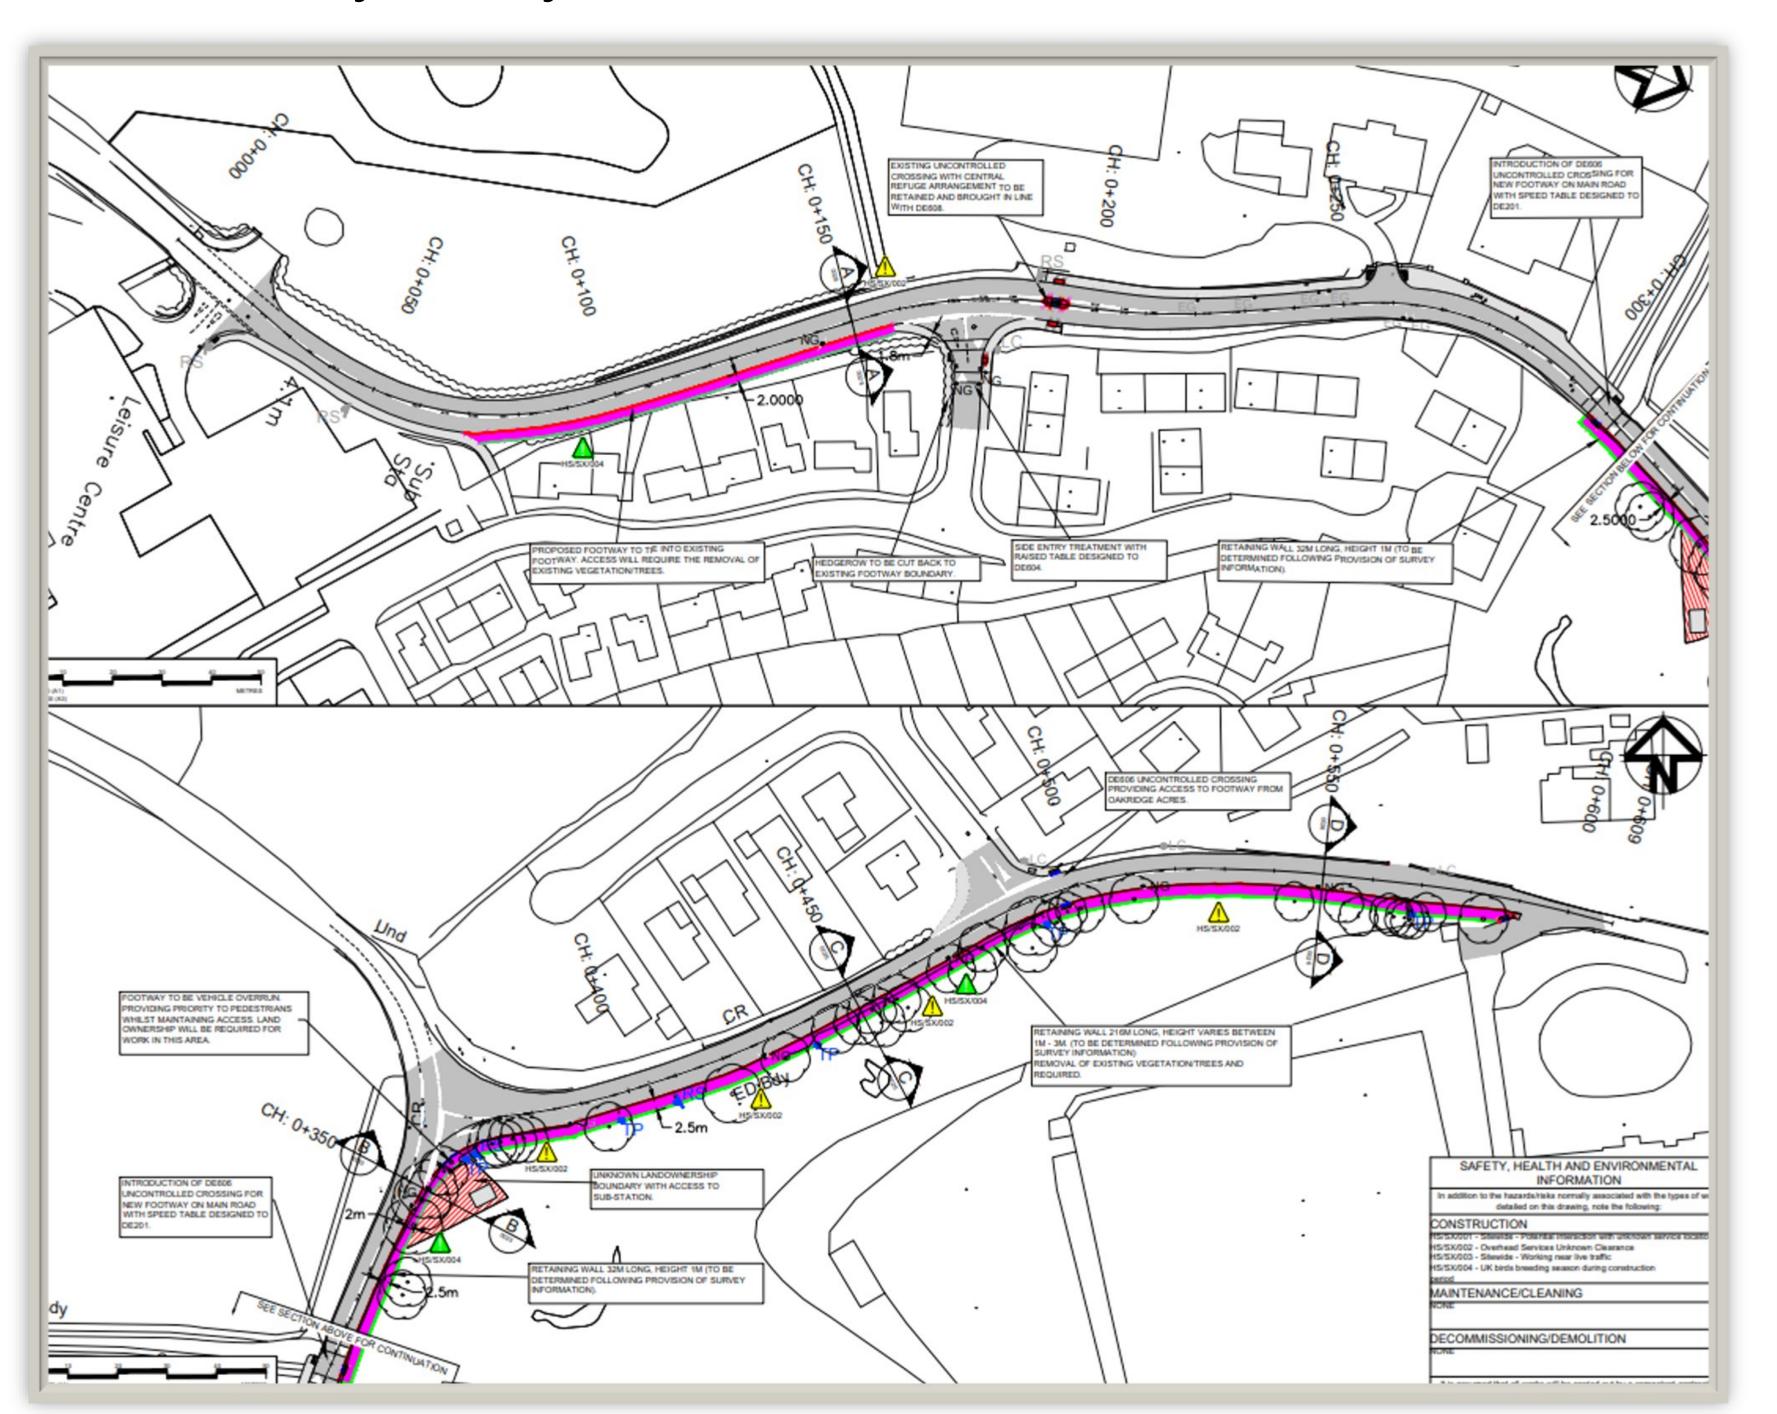

## The Clicketts / Heywoods Lane

- Improved connectivity between Marsh Road and the Primary Schools, ruby and football clubs and Leisure centre Initial engagement with the Local Member, Town Councillor and members of the general public through a summer fete. Positive feedback received.
- Scheme includes new footways, uncontrolled crossing points, raised table to calm traffic and speed tables Where needed, a 216m retaining wall will be created following further ground investigations.