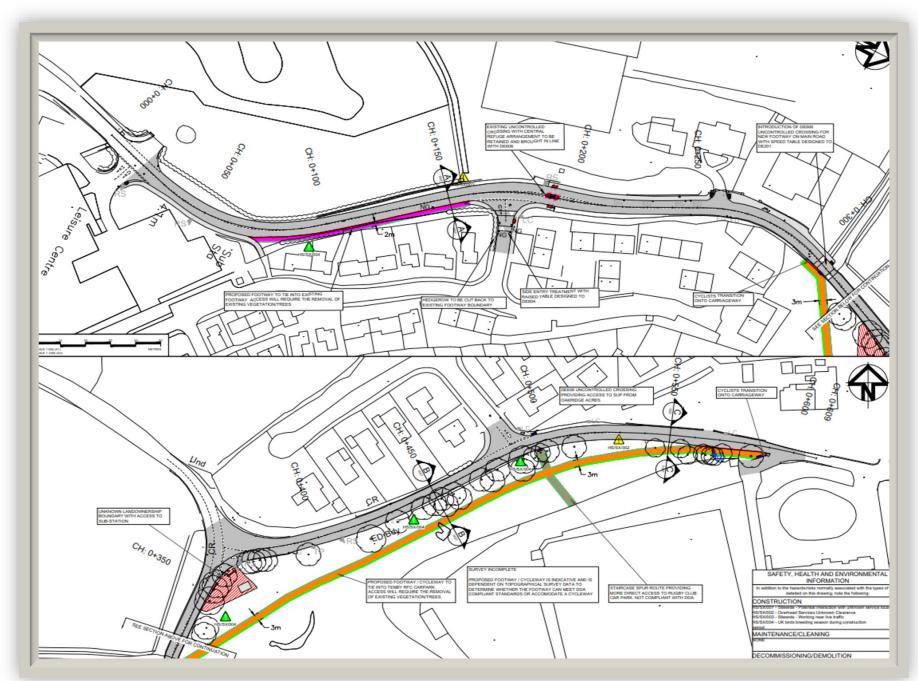

## The Clicketts / Heywoods Lane

- Improved connectivity between Marsh Road and the Primary Schools, ruby and football clubs and Leisure centre Initial engagement with the Local Member, Town Councillor and members of the general public through a summer fete. Positive feedback received.
- Scheme includes new footways, uncontrolled crossing points, raised table to calm traffic and speed tables Where needed, a 216m retaining wall will be created following further ground investigations.