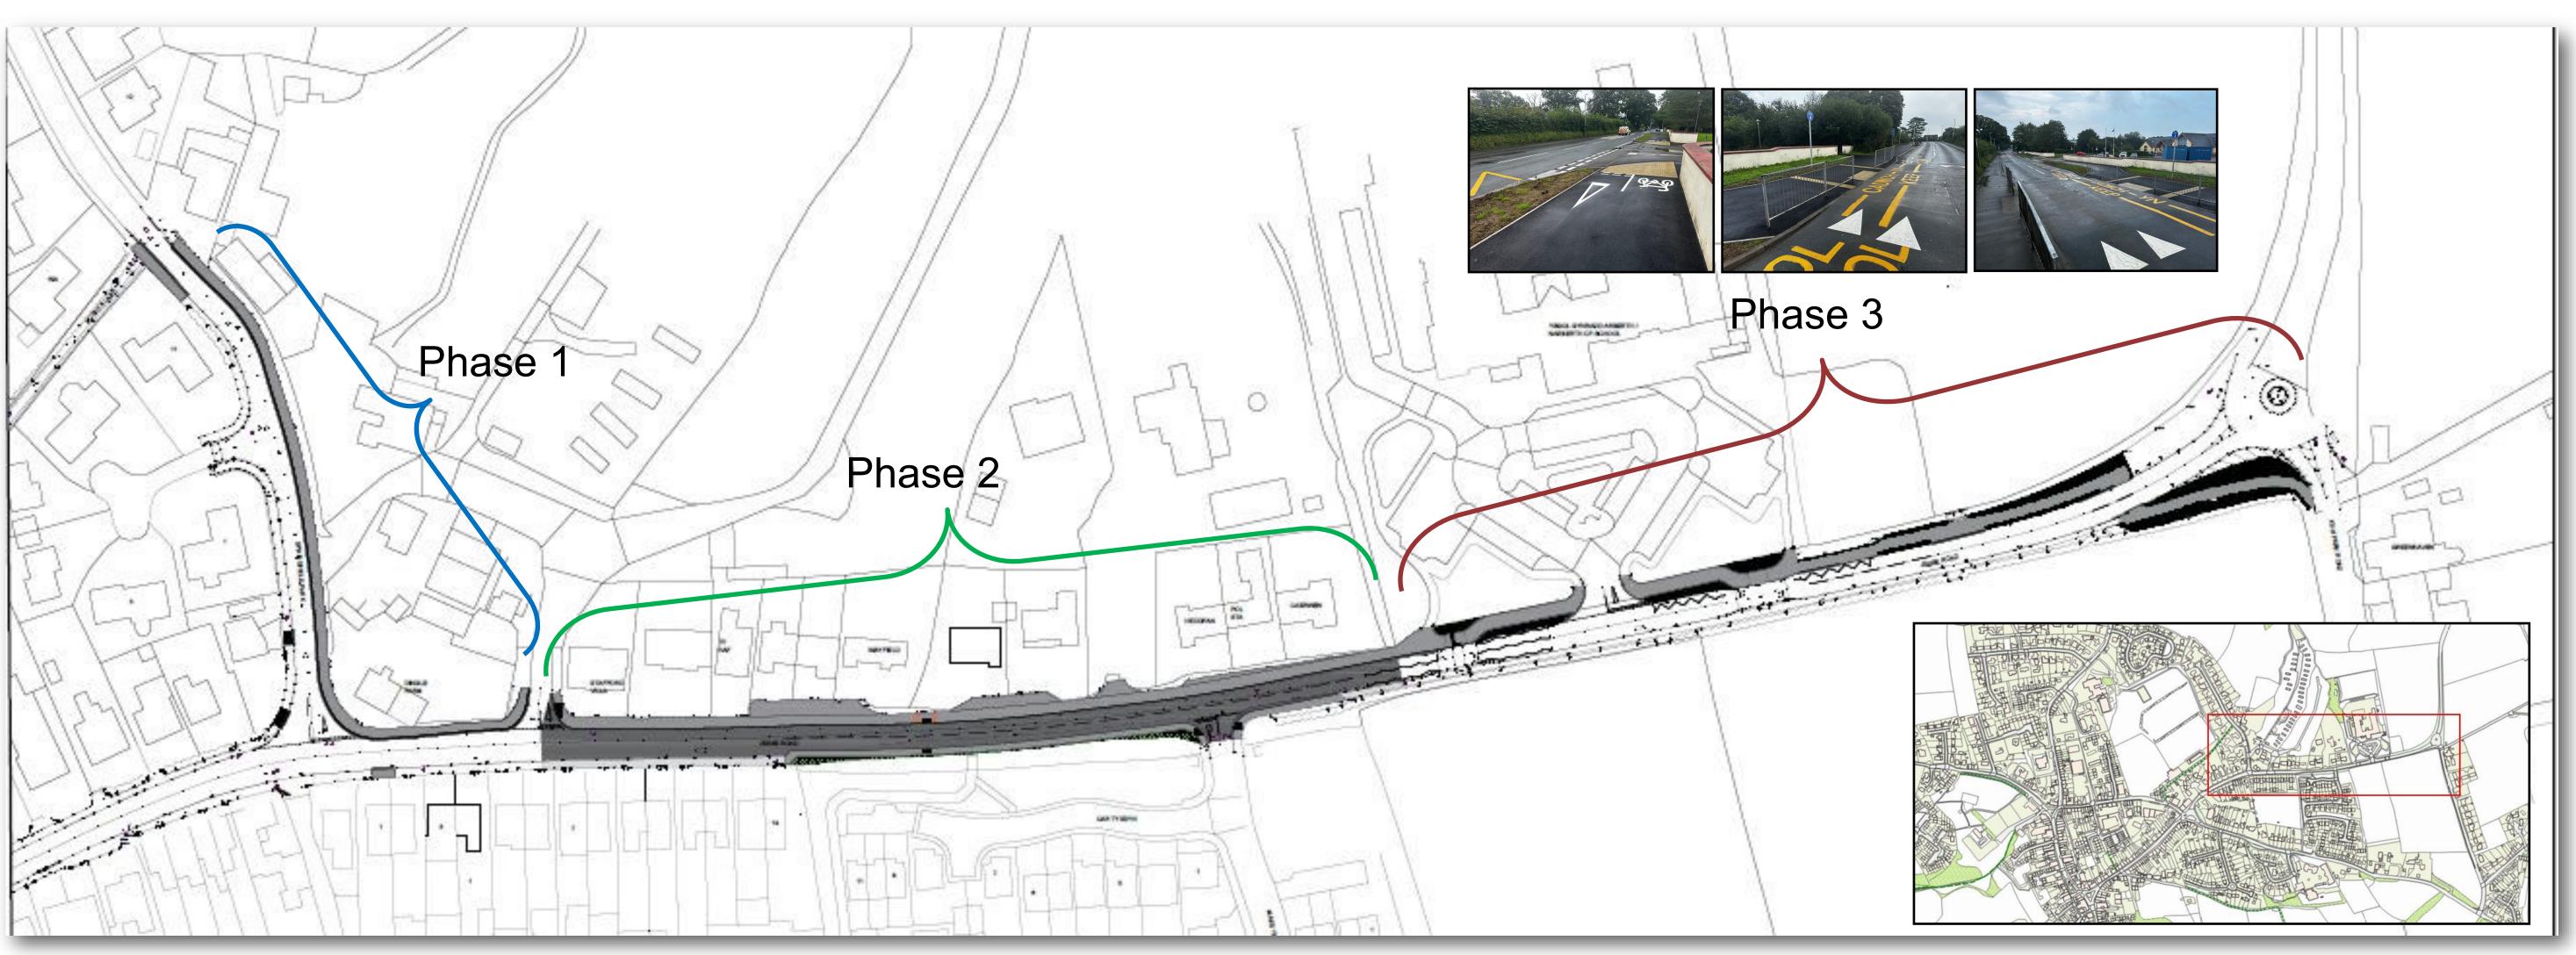

## Location: Narberth

| Phase   | Section         |
|---------|-----------------|
| Phase 1 | Springfield Par |
| Phase 2 | Jesse Road      |
| Phase 3 | School Frontag  |

Arie Lyw Fund Wel

Ariennir gan Lywodraeth Cymru Funded by Welsh Government

|    | Progress Update                                                                   |
|----|-----------------------------------------------------------------------------------|
| k  | On programme; kerbing and wearing surface installed to 90% of the improvement     |
|    | Initial designs developed                                                         |
|    | Town Council engagement (3rd July) & Local Cllr Engagement (10th September)       |
|    | Design developed for procurement and construction                                 |
| le | Construction completed for School Summer term (2024); enabling min<br>disruption. |
|    |                                                                                   |

|       | Start Date                         |
|-------|------------------------------------|
|       | Commenced 2nd September            |
|       | Following completion of<br>Phase 1 |
| nimum | Summer 2024 (completed)            |